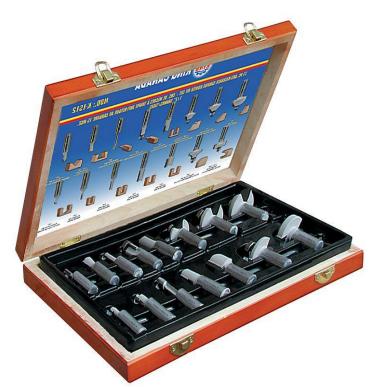

### 15 Pc. Anti-Kickback 1/2" Carbide Router Bit Set **Product Features:**

#### Kit includes (15 pc.):

- 1/2" Cove 1/2" 45° Chamfer
- 1/2" (5/32" R) Roman Ogee 3/8" Rabbeting

8367

- 3/8" Round Over
- 1/2" Flush Trim
- 3/8" "V" Groove 1/4" Panel Pilot
- 1/2" Mortising 1/2"-10° Dovetail
- 1/4" Round Nose 1/8",1/4", 1/2", 3/4" Straight