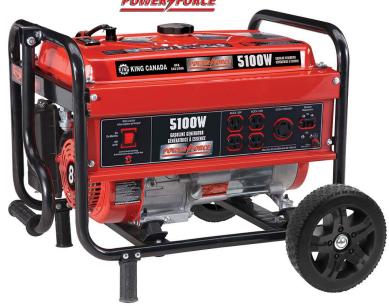

## 5100W Gas Generator

## **Product Features:**

- Powerful 8 HP, 4 stroke air cooled OHV engine
- 5100 starting watts, 4000 running watts
- AVR system and electronic ignition
- Low oil shut-off with indicator light protects the engine
- Two duplex outlets: 120V/20 Amp. AC
- Twist lock outlet: 120V/240V/30 Amp. AC
- Easy start recoil starter
- · AC double throw circuit breaker and resets for safe operation
- Wheel kit includes 8" wheels and pivot handle
- Neutral bonded to frame
- CSA and EPA approved
- Comes with spark plug socket

## KCG-5100G

| PEAK WATTAGE (STARTING)               | 5100W                            |                                   |
|---------------------------------------|----------------------------------|-----------------------------------|
| RUNNING WATTAGE                       | 4000W                            |                                   |
| AC CURRENT (120V/240V)                | 33.3 Amp. / 16.6 Amp.            |                                   |
| ENGINE (OHV)                          | 8 HP                             | 8                                 |
| NO LOAD SPEED                         | 3,750 RPM                        |                                   |
| DISPLACEMENT (CC)                     | 224                              | 120V 120V 120V/240V               |
| FUEL                                  | Unleaded gasoline                | (5-20R) (5-20R) (L14-30R)         |
| FUEL TANK (L)                         | 15                               |                                   |
| OIL CAPACITY (L)                      | 0.6                              | an an 🐷                           |
| RUN TIME                              | 7-8 hrs                          | 16.6 Amp. 16.6 Amp.               |
| NOISE LEVEL                           | 75 dB(A)                         | Max. 33.3 Amp. (120V)             |
| ASSEMBLED DIMENSIONS (LxWxH) / WEIGHT | 25-1/2" x 22-1/2" x 22" / 107 lk | bs                                |
| PACKAGE DIMENSIONS (LxWxH) / WEIGHT   | 26-3/8" x 17-7/8" x 18-1/2" / 1  | 10 lbs                            |
| UPC                                   | 7 72995 01683 9                  |                                   |
|                                       |                                  | Specifications subject to change. |