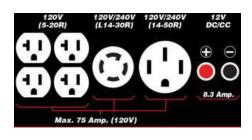

## **Product Features:**

- Powerful 18 HP, 4 stroke air cooled OHV engine
- AVR system and electronic ignition
- Two duplex outlets: 120V/20 Amp. AC
- Twist lock outlets: 120V/30 Amp.
- Outlet: 120V/240V/50 Amp. AC
- Keyed electric start and easy start recoil starter
- AC double throw circuit breaker and resets for safe operation
- Terminals: 12V/8.3 Amp. DC with DC reset
- Running time digital meter, ammeter and voltmeter
- Wheel kit includes 10" wheels and pivot handles
- Neutral bonded to frame
- CSA and EPA approved