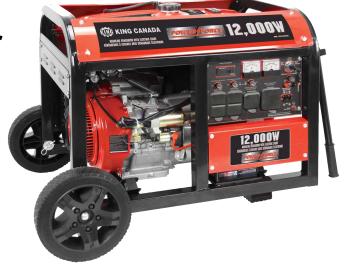

## 12,000W Gasoline Generator

## With Electric Start & Wheel Kit

## **Product Features:**

- Powerful 18 HP, 4 stroke air cooled OHV engine
- AVR system and electronic ignition
- Two duplex outlets: 120V/20 Amp. AC
- Twist lock outlets: 120V/30 Amp.
- Outlet: 120V/240V/50 Amp. AC
- Keyed electric start and easy start recoil starter
- AC double throw circuit breaker and resets for safe operation
- Terminals: 12V/8.3 Amp. DC with DC reset
- Running time digital meter, ammeter and voltmeter
- Wheel kit includes 10" wheels and pivot handles
- Neutral bonded to frame
- CSA and EPA approved