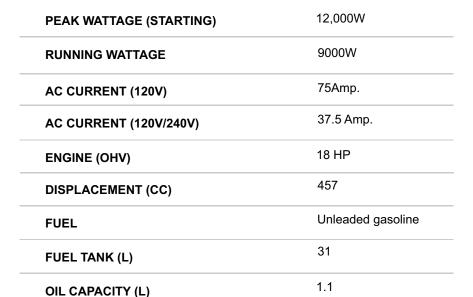

## **Product Features:**

- Powerful 18 HP, 4 stroke air cooled OHV engine
- AVR system and electronic ignition
- Two duplex outlets: 120V/20 Amp. AC
- Twist lock outlets: 120V/30 Amp.
- Outlet: 120V/240V/50 Amp. AC
- Keyed electric start and easy start recoil starter
- AC double throw circuit breaker and resets for safe operation
- Terminals: 12V/8.3 Amp. DC with DC reset
- Running time digital meter, ammeter and voltmeter
- Wheel kit includes 10" wheels and pivot handles
- Neutral bonded to frame
- CSA and EPA approved

KCG-12000GE

Specifications subject to change.

**RUN TIME** 

8-9 hrs