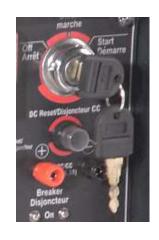

## **Product Features:**

- Powerful 18 HP, 4 stroke air cooled OHV engine
- AVR system and electronic ignition
- Two duplex outlets: 120V/20 Amp. AC
- Twist lock outlets: 120V/30 Amp.
- Outlet: 120V/240V/50 Amp. AC
- Keyed electric start and easy start recoil starter
- AC double throw circuit breaker and resets for safe operation
- Terminals: 12V/8.3 Amp. DC with DC reset
- Running time digital meter, ammeter and voltmeter
- Wheel kit includes 10" wheels and pivot handles
- Neutral bonded to frame
- CSA and EPA approved