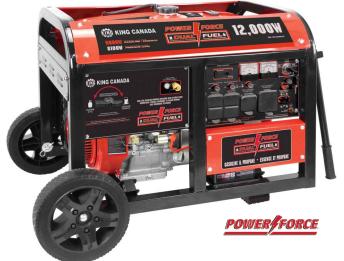

## **Product Features:**

- Powerful 18 HP, 4 stroke air cooled OHV engine
- This generator can run on gasoline or propane giving you the flexibility to choose
- AVR system and electronic ignition •
- Low oil shut-off with indicator light protects the engine
- Duplex outlet: 120V/20 Amp. AC
- Twist lock outlet: 120V/240V 30 Amp. AC
- Outlet: 120V/240V/50 Amp. AC
- Keyed electric start and easy start recoil starter
- AC double throw circuit breaker and resets
- Terminals: 12V/8.3 Amp. DC with DC reset
- Ammeter / voltmeter and frequency / time digital meter
- Wheel kit includes 10" wheels and pivot handles
- Neutral bonded to frame •
- CSA and EPA approved
- Comes with propane tank connection cable, 12V battery
- and spark plug socket