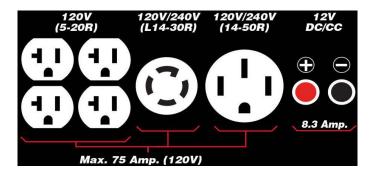

## **Product Features:**

- Powerful 18 HP, 4 stroke air cooled OHV engine
- This generator can run on gasoline or propane giving you the flexibility to choose
- AVR system and electronic ignition •
- Low oil shut-off with indicator light protects the engine
- Duplex outlet: 120V/20 Amp. AC
- Twist lock outlet: 120V/240V 30 Amp. AC
- Outlet: 120V/240V/50 Amp. AC
- Keyed electric start and easy start recoil starter
- AC double throw circuit breaker and resets
- Terminals: 12V/8.3 Amp. DC with DC reset
- Ammeter / voltmeter and frequency / time digital meter
- Wheel kit includes 10" wheels and pivot handles
- Neutral bonded to frame •
- CSA and EPA approved
- Comes with propane tank connection cable, 12V battery
- and spark plug socket

| PEAK WATTAGE (STARTING)           | 12,000W                   |
|-----------------------------------|---------------------------|
| RUNNING WATTAGE                   | 9000W                     |
| AC CURRENT (120V/240V) / GASOLINE | / PROPANE                 |
| 75 Amp., 37.5 Amp./ 67            | .5 Amp., 33.75 Amp.       |
| ENGINE (OHV)                      | 18 HP                     |
| NO LOAD SPEED                     | 3,750 RPM                 |
| DISPLACEMENT (CC)                 | 457                       |
| DUAL FUEL                         | Unleaded gasoline & Propa |
| FUEL TANK (L)                     | 31                        |
| OIL CAPACITY (L)                  | 1.1                       |