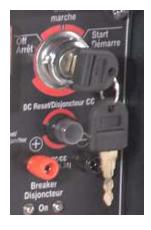

## **Product Features:**

- Powerful 18 HP, 4 stroke air cooled OHV engine
- This generator can run on gasoline or propane giving you the flexibility to choose
- AVR system and electronic ignition •
- Low oil shut-off with indicator light protects the engine
- Duplex outlet: 120V/20 Amp. AC
- Twist lock outlet: 120V/240V 30 Amp. AC
- Outlet: 120V/240V/50 Amp. AC
- Keyed electric start and easy start recoil starter
- AC double throw circuit breaker and resets
- Terminals: 12V/8.3 Amp. DC with DC reset
- Ammeter / voltmeter and frequency / time digital meter
- Wheel kit includes 10" wheels and pivot handles
- Neutral bonded to frame •
- CSA and EPA approved
- Comes with propane tank connection cable, 12V battery
- and spark plug socket