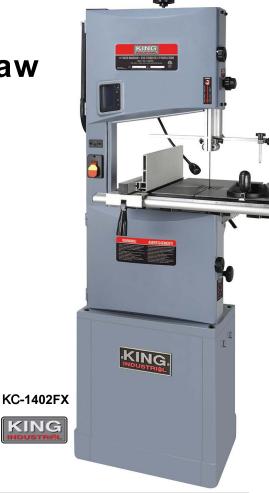

## **Industrial 14" Wood Bandsaw**

## **Product Features:**

- Powerful 1 HP 120V motor
- Adjustable upper/lower ball bearing blade guide system
- Large 21-3/8" x 15-5/8" tilting table with rack & pinion adjustment
- · Flexible LED light increases workpiece visibility
- · Belt tension adjustment knob
- Rack & pinion height adjustment system

**CUTTING CAPACITY FRAME TO BLADE** 

- Circle cutting guide for diameters up to 27-1/2"
- Dust chute accepts 2", 3" and 4" dust collector hoses
- Comes complete with cast aluminum miter gauge, rip fence with 5" high face, push stick, adjustment wrench and hex. keys

| COTTING CAPACITY FRAME TO BLADE       |                                        |
|---------------------------------------|----------------------------------------|
| MAXIMUM DEPTH OF CUT                  | 8-3/4"                                 |
| TABLE SIZE                            | 21-3/8" x 15-5/8"                      |
| TABLE HEIGHT FROM FLOOR               | 40-1/2"                                |
| BLADE SIZE                            | 100-5/8" x (1/8" - 1") x 0.025"        |
| MOTOR                                 | 1 HP                                   |
| AMPERAGE                              | 9.5 Amp.                               |
| VOLTAGE                               | 120V, 1 phase, 60 Hz                   |
| SPEED                                 | 2 (1476, 3280) SFPM                    |
| ASSEMBLED DIMENSIONS (LxWxH) / WEIGHT | 30" x 22-3/4" x 67-3/4" / 166 lbs.     |
| PACKAGE DIMENSIONS (LxWxH) / WEIGHT   | 50-7/8" x 22-7/8" x 18-3/8" / 170 lbs. |